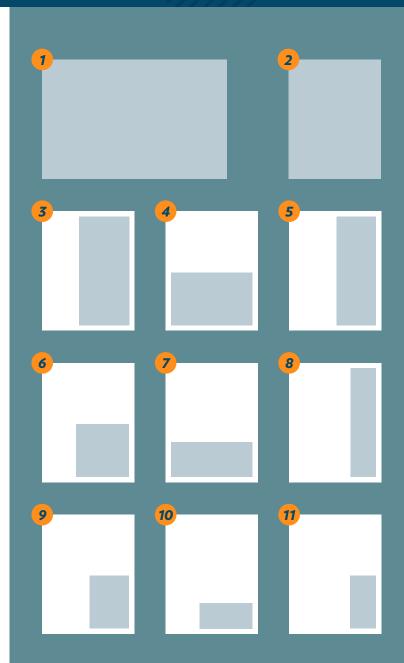

## Advertising Rates 2022 Print & Digital Magazine (7,500 subscribers)

| 2       Full page*       8.5" x 11"       8.75" x 11.25"       \$3,850       \$3,275       \$2,885         2       Cover 4 (Back Cover)       8.5" x 11"       8.75" x 11.25"       \$4,995       \$4,245       \$3,745         2       Cover 2 (Inside Front Cover)       8.5" x 11"       8.75" x 11.25"       \$4,425       \$3,765       \$3,315         2       Cover 3 (Inside Back Cover)       8.5" x 11"       8.75" x 11.25"       \$4,040       \$3,435       \$3,035         3       2/3 Page Vertical       4.875" x 10"       \$3,080       \$2,615       \$2,315         4       Half Page Horizontal       7.5" x 4.875"       \$2,885       \$2,455       \$2,165         5       Half Page Vertical       3.625" x 10"       \$2,885       \$2,455       \$2,165         6       1/3 Page Square       4.875" x 4.875"       \$2,310       \$1,965       \$1,735         7       1/3 Page Horizontal       7.5" x 3.1875"       \$2,310       \$1,965       \$1,735         8       1/3 Page Vertical       2.3125" x 10"       \$2,310       \$1,965       \$1,735         9       1/4 Page       3.625" x 4.875"       \$1,350       \$1,145       \$1,015         10       1/6 Page Horizontal       4.875" x 2.375"       \$1,3                                                                                                                                         |    |                                    | SPECS           | BLEED           | 1X      | 3X      | 6x      |
|-----------------------------------------------------------------------------------------------------------------------------------------------------------------------------------------------------------------------------------------------------------------------------------------------------------------------------------------------------------------------------------------------------------------------------------------------------------------------------------------------------------------------------------------------------------------------------------------------------------------------------------------------------------------------------------------------------------------------------------------------------------------------------------------------------------------------------------------------------------------------------------------------------------------------------------------------------------------------------------------------------------------------------------------------------------------------------------------------------------------------------------------------------------------------------------------------------------------------------------------------------------------------------------------------------------------------------------------------------------------------------------------------|----|------------------------------------|-----------------|-----------------|---------|---------|---------|
| 2       Cover 4 (Back Cover)       8.5" x 11"       8.75" x 11.25"       \$4,995       \$4,245       \$3,745         2       Cover 2 (Inside Front Cover)       8.5" x 11"       8.75" x 11.25"       \$4,425       \$3,765       \$3,315         2       Cover 3 (Inside Back Cover)       8.5" x 11"       8.75" x 11.25"       \$4,040       \$3,435       \$3,035         3       2/3 Page Vertical       4.875" x 10"       \$3,080       \$2,615       \$2,315         4       Half Page Horizontal       7.5" x 4.875"       \$2,885       \$2,455       \$2,165         5       Half Page Vertical       3.625" x 10"       \$2,885       \$2,455       \$2,165         6       1/3 Page Square       4.875" x 4.875"       \$2,310       \$1,965       \$1,735         7       1/3 Page Horizontal       7.5" x 3.1875"       \$2,310       \$1,965       \$1,735         8       1/3 Page Vertical       2.3125" x 10"       \$2,310       \$1,965       \$1,735         9       1/4 Page       3.625" x 4.875"       \$1,925       \$1,635       \$1,145         10       1/6 Page Horizontal       4.875" x 2.375"       \$1,350       \$1,145       \$1,015         11       1/6 Page Vertical       2.375" x 4.875"       \$1,350 <td< td=""><td>1</td><td>Two-Page Spread</td><td>17" X 11"</td><td>17.25" X 11.25"</td><td>\$5,765</td><td>\$4,895</td><td>\$4,325</td></td<> | 1  | Two-Page Spread                    | 17" X 11"       | 17.25" X 11.25" | \$5,765 | \$4,895 | \$4,325 |
| 2       Cover 2 (Inside Front Cover)       8.5" x 11"       8.75" x 11.25"       \$4,425       \$3,765       \$3,315         2       Cover 3 (Inside Back Cover)       8.5" x 11"       8.75" x 11.25"       \$4,040       \$3,435       \$3,035         3       2/3 Page Vertical       4.875" x 10"       \$3,080       \$2,615       \$2,315         4       Half Page Horizontal       7.5" x 4.875"       \$2,885       \$2,455       \$2,165         5       Half Page Vertical       3.625" x 10"       \$2,885       \$2,455       \$2,165         6       1/3 Page Square       4.875" x 4.875"       \$2,310       \$1,965       \$1,735         7       1/3 Page Horizontal       7.5" x 3.1875"       \$2,310       \$1,965       \$1,735         8       1/3 Page Vertical       2.3125" x 10"       \$2,310       \$1,965       \$1,735         9       1/4 Page       3.625" x 4.875"       \$1,925       \$1,635       \$1,145         10       1/6 Page Horizontal       4.875" x 2.375"       \$1,350       \$1,145       \$1,015         11       1/6 Page Vertical       2.375" x 4.875"       \$1,350       \$1,145       \$1,015                                                                                                                                                                                                                                        | 2  | Full page*                         | 8.5" x 11"      | 8.75" x 11.25"  | \$3,850 | \$3,275 | \$2,885 |
| 2       Cover 3 (Inside Back Cover)       8.5" x 11"       8.75" x 11.25"       \$4,040       \$3,435       \$3,035         3       2/3 Page Vertical       4.875" x 10"       \$3,080       \$2,615       \$2,315         4       Half Page Horizontal       7.5" x 4.875"       \$2,885       \$2,455       \$2,165         5       Half Page Vertical       3.625" x 10"       \$2,885       \$2,455       \$2,165         6       1/3 Page Square       4.875" x 4.875"       \$2,310       \$1,965       \$1,735         7       1/3 Page Horizontal       7.5" x 3.1875"       \$2,310       \$1,965       \$1,735         8       1/3 Page Vertical       2.3125" x 10"       \$2,310       \$1,965       \$1,735         9       1/4 Page       3.625" x 4.875"       \$1,925       \$1,635       \$1,145         10       1/6 Page Horizontal       4.875" x 2.375"       \$1,350       \$1,145       \$1,015         11       1/6 Page Vertical       2.375" x 4.875"       \$1,350       \$1,145       \$1,015                                                                                                                                                                                                                                                                                                                                                                     | 2  | Cover 4 (Back Cover)               | 8.5" x 11"      | 8.75" x 11.25"  | \$4,995 | \$4,245 | \$3,745 |
| 3       2/3 Page Vertical       4.875" x 10"       \$3,080       \$2,615       \$2,315         4       Half Page Horizontal       7.5" x 4.875"       \$2,885       \$2,455       \$2,165         5       Half Page Vertical       3.625" x 10"       \$2,885       \$2,455       \$2,165         6       1/3 Page Square       4.875" x 4.875"       \$2,310       \$1,965       \$1,735         7       1/3 Page Horizontal       7.5" x 3.1875"       \$2,310       \$1,965       \$1,735         8       1/3 Page Vertical       2.3125" x 10"       \$2,310       \$1,965       \$1,735         9       1/4 Page       3.625" x 4.875"       \$1,925       \$1,635       \$1,145         10       1/6 Page Horizontal       4.875" x 2.375"       \$1,350       \$1,145       \$1,015         11       1/6 Page Vertical       2.375" x 4.875"       \$1,350       \$1,145       \$1,015                                                                                                                                                                                                                                                                                                                                                                                                                                                                                                 | 2  | Cover 2 (Inside Front Cover)       | 8.5" x 11"      | 8.75" x 11.25"  | \$4,425 | \$3,765 | \$3,315 |
| 4       Half Page Horizontal       7.5" x 4.875"       \$2,885       \$2,455       \$2,165         5       Half Page Vertical       3.625" x 10"       \$2,885       \$2,455       \$2,165         6       1/3 Page Square       4.875" x 4.875"       \$2,310       \$1,965       \$1,735         7       1/3 Page Horizontal       7.5" x 3.1875"       \$2,310       \$1,965       \$1,735         8       1/3 Page Vertical       2.3125" x 10"       \$2,310       \$1,965       \$1,735         9       1/4 Page       3.625" x 4.875"       \$1,925       \$1,635       \$1,145         10       1/6 Page Horizontal       4.875" x 2.375"       \$1,350       \$1,145       \$1,015         11       1/6 Page Vertical       2.375" x 4.875"       \$1,350       \$1,145       \$1,015                                                                                                                                                                                                                                                                                                                                                                                                                                                                                                                                                                                                | 2  | Cover 3 (Inside Back Cover)        | 8.5" x 11"      | 8.75" x 11.25"  | \$4,040 | \$3,435 | \$3,035 |
| 5       Half Page Vertical       3.625" x 10"       \$2,885       \$2,455       \$2,165         6       1/3 Page Square       4.875" x 4.875"       \$2,310       \$1,965       \$1,735         7       1/3 Page Horizontal       7.5" x 3.1875"       \$2,310       \$1,965       \$1,735         8       1/3 Page Vertical       2.3125" x 10"       \$2,310       \$1,965       \$1,735         9       1/4 Page       3.625" x 4.875"       \$1,925       \$1,635       \$1,145         10       1/6 Page Horizontal       4.875" x 2.375"       \$1,350       \$1,145       \$1,015         11       1/6 Page Vertical       2.375" x 4.875"       \$1,350       \$1,145       \$1,015                                                                                                                                                                                                                                                                                                                                                                                                                                                                                                                                                                                                                                                                                                   | 3  | 2/3 Page Vertical                  | 4.875" x 10"    |                 | \$3,080 | \$2,615 | \$2,315 |
| 6       1/3 Page Square       4.875" x 4.875"       \$2,310       \$1,965       \$1,735         7       1/3 Page Horizontal       7.5" x 3.1875"       \$2,310       \$1,965       \$1,735         8       1/3 Page Vertical       2.3125" x 10"       \$2,310       \$1,965       \$1,735         9       1/4 Page       3.625" x 4.875"       \$1,925       \$1,635       \$1,145         10       1/6 Page Horizontal       4.875" x 2.375"       \$1,350       \$1,145       \$1,015         11       1/6 Page Vertical       2.375" x 4.875"       \$1,350       \$1,145       \$1,015                                                                                                                                                                                                                                                                                                                                                                                                                                                                                                                                                                                                                                                                                                                                                                                                   | 4  | Half Page Horizontal               | 7.5" x 4.875"   |                 | \$2,885 | \$2,455 | \$2,165 |
| 7       1/3 Page Horizontal       7.5" x 3.1875"       \$2,310       \$1,965       \$1,735         8       1/3 Page Vertical       2.3125" x 10"       \$2,310       \$1,965       \$1,735         9       1/4 Page       3.625" x 4.875"       \$1,925       \$1,635       \$1,145         10       1/6 Page Horizontal       4.875" x 2.375"       \$1,350       \$1,145       \$1,015         11       1/6 Page Vertical       2.375" x 4.875"       \$1,350       \$1,145       \$1,015                                                                                                                                                                                                                                                                                                                                                                                                                                                                                                                                                                                                                                                                                                                                                                                                                                                                                                   | 5  | Half Page Vertical                 | 3.625" x 10"    |                 | \$2,885 | \$2,455 | \$2,165 |
| 8       1/3 Page Vertical       2.3125" x 10"       \$2,310       \$1,965       \$1,735         9       1/4 Page       3.625" x 4.875"       \$1,925       \$1,635       \$1,145         10       1/6 Page Horizontal       4.875" x 2.375"       \$1,350       \$1,145       \$1,015         11       1/6 Page Vertical       2.375" x 4.875"       \$1,350       \$1,145       \$1,015                                                                                                                                                                                                                                                                                                                                                                                                                                                                                                                                                                                                                                                                                                                                                                                                                                                                                                                                                                                                      | 6  | 1/3 Page Square                    | 4.875" x 4.875" |                 | \$2,310 | \$1,965 | \$1,735 |
| 9       1/4 Page       3.625" x 4.875"       \$1,925       \$1,635       \$1,145         10       1/6 Page Horizontal       4.875" x 2.375"       \$1,350       \$1,145       \$1,015         11       1/6 Page Vertical       2.375" x 4.875"       \$1,350       \$1,145       \$1,015                                                                                                                                                                                                                                                                                                                                                                                                                                                                                                                                                                                                                                                                                                                                                                                                                                                                                                                                                                                                                                                                                                      | 7  | 1/3 Page Horizontal                | 7.5" x 3.1875"  |                 | \$2,310 | \$1,965 | \$1,735 |
| 10       1/6 Page Horizontal       4.875" x 2.375"       \$1,350       \$1,145       \$1,015         11       1/6 Page Vertical       2.375" x 4.875"       \$1,350       \$1,145       \$1,015                                                                                                                                                                                                                                                                                                                                                                                                                                                                                                                                                                                                                                                                                                                                                                                                                                                                                                                                                                                                                                                                                                                                                                                               | 8  | 1/3 Page Vertical                  | 2.3125" X 10"   |                 | \$2,310 | \$1,965 | \$1,735 |
| 11 1/6 Page Vertical 2.375" x 4.875" \$1,350 \$1,145 \$1,015                                                                                                                                                                                                                                                                                                                                                                                                                                                                                                                                                                                                                                                                                                                                                                                                                                                                                                                                                                                                                                                                                                                                                                                                                                                                                                                                  | 9  | 1/4 Page                           | 3.625" x 4.875" |                 | \$1,925 | \$1,635 | \$1,145 |
|                                                                                                                                                                                                                                                                                                                                                                                                                                                                                                                                                                                                                                                                                                                                                                                                                                                                                                                                                                                                                                                                                                                                                                                                                                                                                                                                                                                               | 10 | 1/6 Page Horizontal                | 4.875" x 2.375" |                 | \$1,350 | \$1,145 | \$1,015 |
| 11 1/6 Page (Vertical Marketplace Ad) 2 275" x / 875" - \$1 025                                                                                                                                                                                                                                                                                                                                                                                                                                                                                                                                                                                                                                                                                                                                                                                                                                                                                                                                                                                                                                                                                                                                                                                                                                                                                                                               | 11 | 1/6 Page Vertical                  | 2.375" x 4.875" |                 | \$1,350 | \$1,145 | \$1,015 |
| 2.2 2,0 1 use (**Citicut murnetplace rul) 2.3/3 \ \4.0/3 \ \4.0/3 \ \4.0/3                                                                                                                                                                                                                                                                                                                                                                                                                                                                                                                                                                                                                                                                                                                                                                                                                                                                                                                                                                                                                                                                                                                                                                                                                                                                                                                    | 11 | 1/6 Page (Vertical Marketplace Ad) | 2.375" x 4.875" |                 | -       | \$1,035 | \$915   |